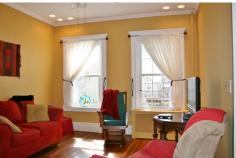

Over-sized lot, Huge house with locked-in gate, only one block away from light rail station. Lots of old world charm with hardwood floor, pocket door, crown moldings and trims, wood burning fireplace. Extensive renovation done; updated electric/plumbing; newer double pane windows/hot water heater; In-law suite on the top floor. Nice and landscaped porch in front and back yard. Easy street parking. Will not last!